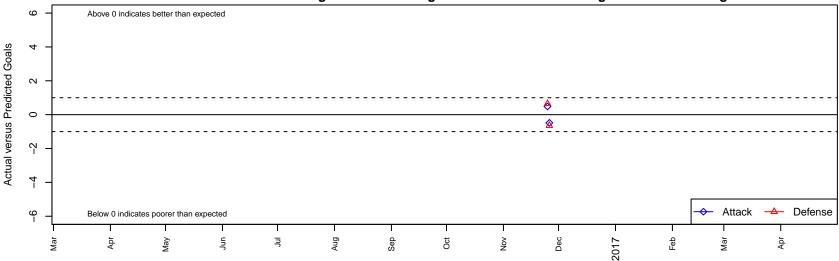

## San Francisco Elite G01

alt names used:

, CAN G01 total strength=1792 attack=24.51 defense=39.53 fall league = NorCal NPL 01 NPL 1 West Venues played: 2016 Surf College Showcase Black U16

| date     | home                              |   | away                            |   | venue                                | pred.home | pred.awa |
|----------|-----------------------------------|---|---------------------------------|---|--------------------------------------|-----------|----------|
| 16–11–26 | San Francisco Elite G01           | 0 | San Diego Surf Academy EGSL G01 | 2 | 2016 Surf College Showcase Black U16 | 0.48      | 1.36     |
| 16–11–25 | CDA Slammers FC Cerritos EGSL G01 | 1 | San Francisco Elite G01         | 1 | 2016 Surf College Showcase Black U16 | 1.64      | 0.52     |